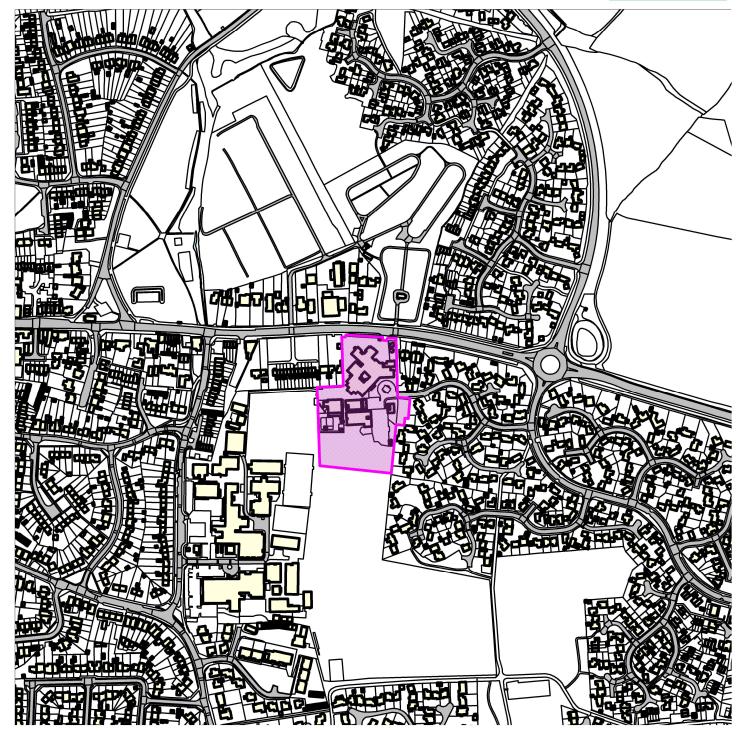

## 22/02945/REG4

Francis Baily Primary School, Skillman Drive, Thatcham, RG19 4GG